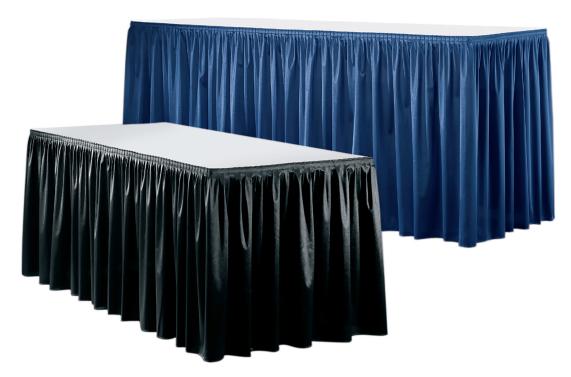

#### **BOOTH EQUIPMENT**

Each 10' x 10' booth will be set with 8' high black back drape, 36" high black side dividers, two 6' x 30" black skirted tables, four chairs, one wastebasket and a one-line identification sign.