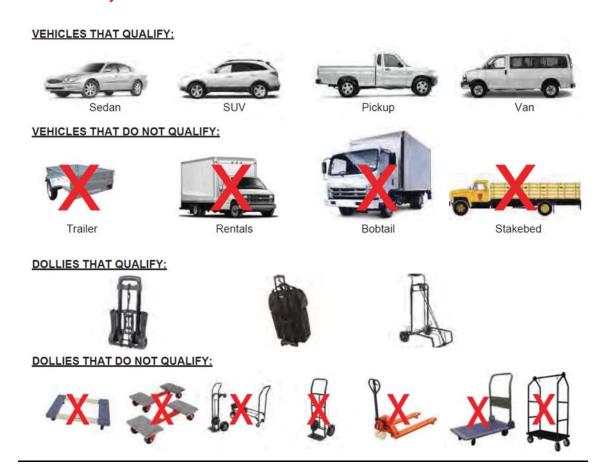

allet jacks, or anything with a motor etc.).

#### Process onsite for unloading freight or vehicles on the show floor

#### **Exhibitors wishing to self-unload**

- 1. Arrive at the hand unload area based on the Teamster Union guidelines above. Exhibitors may unload their own vehicles provided their vehicle qualifies and they do not use any material handling equipment (fork-lifts, flatbeds, dollies, pallet jacks, or anything with a motor etc.). Designated unload areas will be marked. While parked in the self-unload area, Exhibitor staff must work as team of at least two people and one person must remain with the vehicle at all times.
- 2. Parking in the Hand Carry Unloading area is limited to 1 hour from the time your vehicle enters the area. Vehicles left beyond 1 hour will be ticketed.



#### Exhibitors who will have Freeman unload their freight (Cart Service)

- 1. Check into the designated unload area.
- 2. Freeman will unload your freight and bring it to your exhibit space, store your empty materials during the event, return the empties at the close of the event and load them on to the outbound carrier of your choice at the close of the show.
- 3. Please refer to the Freeman POV Cart Service form for rates and information.



3801 Adler Dr., Ste.100 Dallas, TX 75211 (214) 634-1463 • Fax: (469) 621-5601

## METHOD OF PAYMENT MUST ACCOMPANY YOUR ORDER

| NAME OF SH         | SHOW: NATL HEARING CONSERVATI                                                             | ON ASSN CONF / FEBRUARY 8-9, 2019